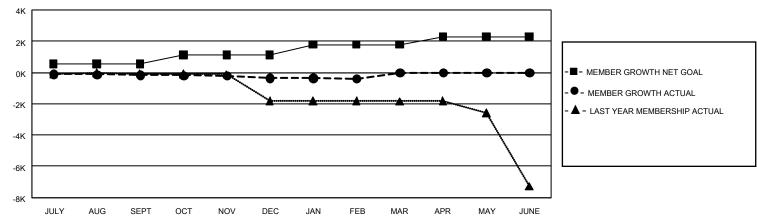

### GOALS AND ACTUAL MEMBERS CUMULATIVE

| DROPPED CLUBS: 0 |   | 0 CLUBS OF 0 ADDED 1 OR MORE NEW<br>MEMBERS | MALE 0 (100.00%)                |             |   |
|------------------|---|---------------------------------------------|---------------------------------|-------------|---|
| DROPPED MEMBERS  |   |                                             | FEMALE                          | 0 (100.00%) |   |
| DECEASED         | 0 | CLICK HERE FOR CUMULATIVE                   | TOTAL FAMILY UNIT MEMBERS       |             | 0 |
| CLUB CANCELLED 0 |   | MEMBERSHIP DATA                             |                                 |             | 0 |
| OTHER 0          |   |                                             | FAMILY MEMBERS PAYING HALF DUES |             | 0 |
| TOTAL            | 0 |                                             | 5023                            |             |   |