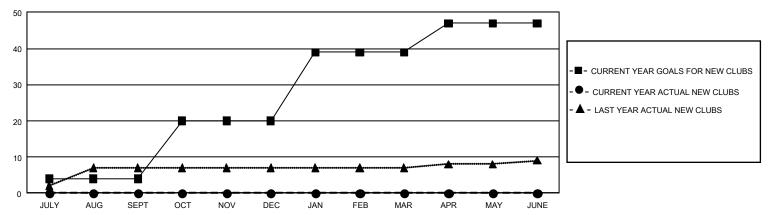

0           | 40            | JULY/AUG/SEPT         | 1,665                 | 430                     | 450                                                |  |  |
| OCT/NOV/DEC   | 48            | 0           | 1             | OCT/NOV/DEC           | 1,740                 | 225                     | 333                                                |  |  |
| JAN/FEB/MAR   | 57            | 0           | 0             | JAN/FEB/MAR           | 1,935                 | 87                      | 65                                                 |  |  |
| APR/MAY/JUNE  | 24            | 0           | 0             | APR/MAY/JUNE          | 1,530                 | 0                       | 0                                                  |  |  |

#### GOALS AND ACTUAL NEW CLUBS CUMULATIVE



### GOALS AND ACTUAL MEMBERS CUMULATIVE



| DROPPED CLUBS: 0 |   | 0 CLUBS OF 0 ADDED 1 OR MORE NEW<br>MEMBERS | MALE 0 (100.00%)                |             |   |
|------------------|---|---------------------------------------------|---------------------------------|-------------|---|
| DROPPED MEMBERS  |   |                                             | FEMALE                          | 0 (100.00%) |   |
| DECEASED         | 0 | CLICK HERE FOR CUMULATIVE                   | TOTAL FAMILY UNIT MEMBERS       |             | 0 |
| CLUB CANCELLED 0 |   | MEMBERSHIP DATA                             |                                 |             | 0 |
| OTHER 0          |   |                                             | FAMILY MEMBERS PAYING HALF DUES |             | 0 |
| TOTAL